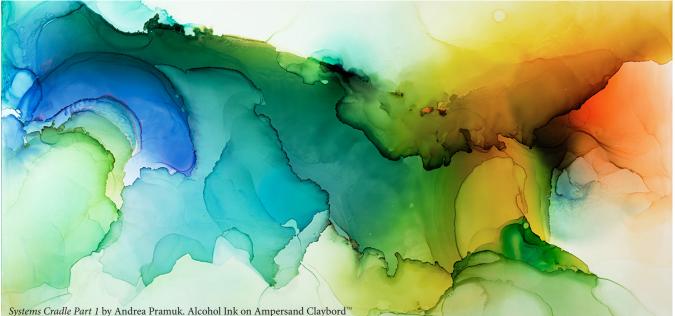

## ... because your art matters

"Ampersand panels are an integral part of my work, from the flawless painting surfaces to the art object they become when finished. They are meticulously prepared and consistent in quality from one panel to the next." - Andrea Pramuk | andreapramuk.com

Conservators agree that paintings on rigid and well-prepared surfaces will outlast those on stretched canvas. But not all wood panels or surfaces are the same. Artists around the world, like Andrea Pramuk, trust Ampersand panels for their work. Ampersand's surfaces are the only truly archivally prepared wood panels on the market, and their signature painting grounds invite artists to explore, imagine, and create without boundaries.